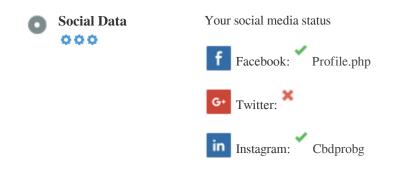

### Social

Social data refers to data individuals create that is knowingly and voluntarily shared by them.

Cost and overhead previously rendered this semi-public form of communication unfeasible.

But advances in social networking technology from 2004-2010 has made broader concepts of sharing possible.