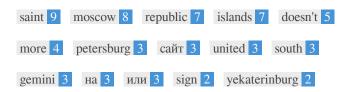

This Keyword Cloud provides an insight into the frequency of keyword usage within the page.

It's important to carry out keyword research to get an understanding of the keywords that your audience is using. There are a number of keyword research tools available online to help you choose which keywords to target.

| Keywords      | Freq | Title | Desc | <h></h> |
|---------------|------|-------|------|---------|
| saint         | 9    | ×     | ×    | ×       |
| moscow        | 8    | ×     | ×    | ×       |
| republic      | 7    | ×     | ×    | ×       |
| islands       | 7    | ×     | ×    | ×       |
| doesn't       | 5    | ×     | ×    | ×       |
| more          | 4    | ×     | ×    | ×       |
| petersburg    | 3    | ×     | ×    | ×       |
| сайт          | 3    | ✓     | ×    | ~       |
| united        | 3    | ×     | ×    | ×       |
| south         | 3    | ×     | ×    | ×       |
| gemini        | 3    | ×     | ×    | ×       |
| на            | 3    | ✓     | ×    | ~       |
| или           | 3    | ×     | ×    | ×       |
| sign          | 2    | ×     | ×    | ×       |
| yekaterinburg | 2    | ×     | ×    | ×       |

This table highlights the importance of being consistent with your use of keywords.

To improve the chance of ranking well in search results for a specific keyword, make sure you include it in some or all of the following: page URL, page content, title tag, meta description, header tags, image alt attributes, internal link anchor text and backlink anchor text.