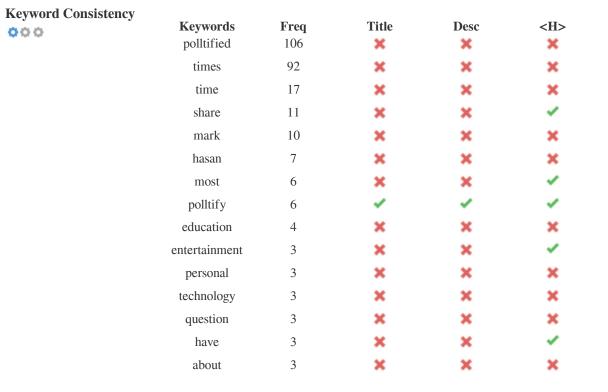

This table highlights the importance of being consistent with your use of keywords.

To improve the chance of ranking well in search results for a specific keyword, make sure you include it in some or all of the following: page URL, page content, title tag, meta description, header tags, image alt attributes, internal link anchor text and backlink anchor text.